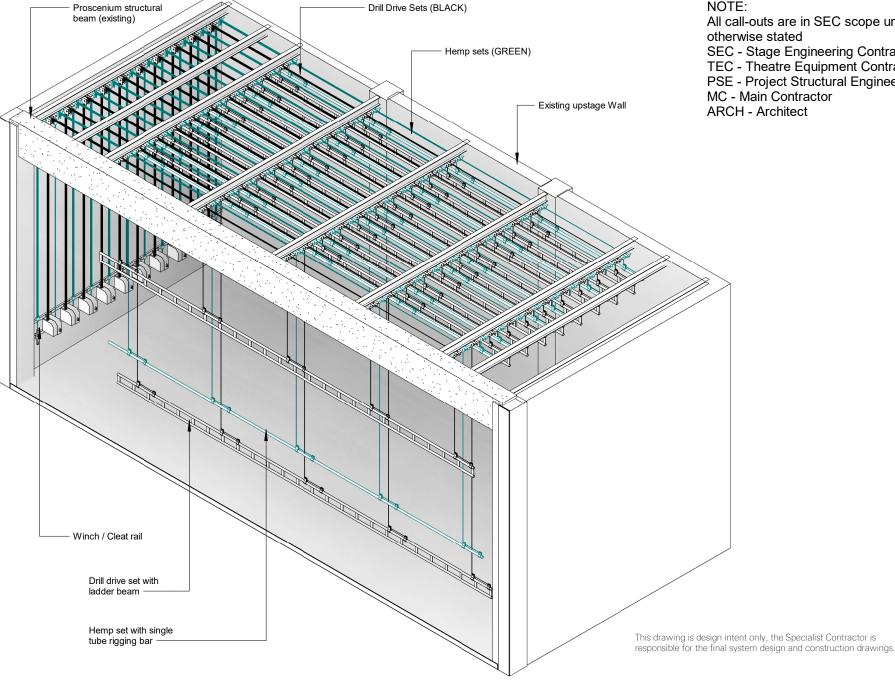

## NOTE:

All call-outs are in SEC scope unless otherwise stated

SEC - Stage Engineering Contractor TEC - Theatre Equipment Contractor PSE - Project Structural Engineer

- MC Main Contractor

ARCH - Architect

## Stagehouse

Overstage Rigging - Plan & Isometric Details

|  | Scale<br>As indicated @ A3 | Drawn<br>PSC | Checked<br>DAL |  |
|--|----------------------------|--------------|----------------|--|
|--|----------------------------|--------------|----------------|--|