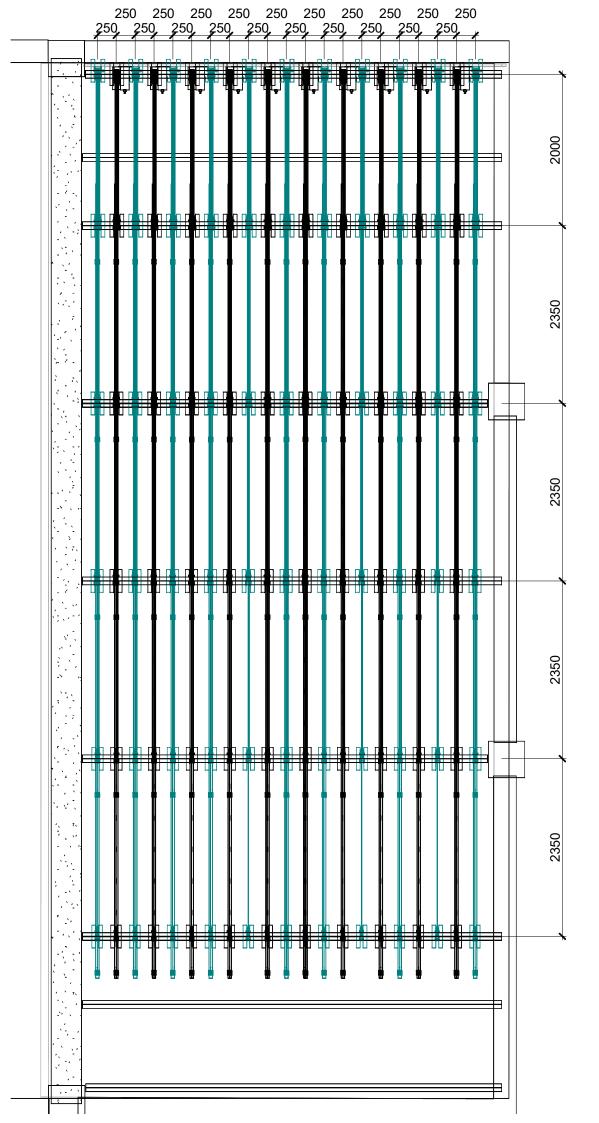

## Stagehouse

Overstage Rigging - Plan & Isometric Details

|  | Scale<br>As indicated @ A3 | Drawn<br>PSC | Checked<br>DAL |  |
|--|----------------------------|--------------|----------------|--|
|--|----------------------------|--------------|----------------|--|