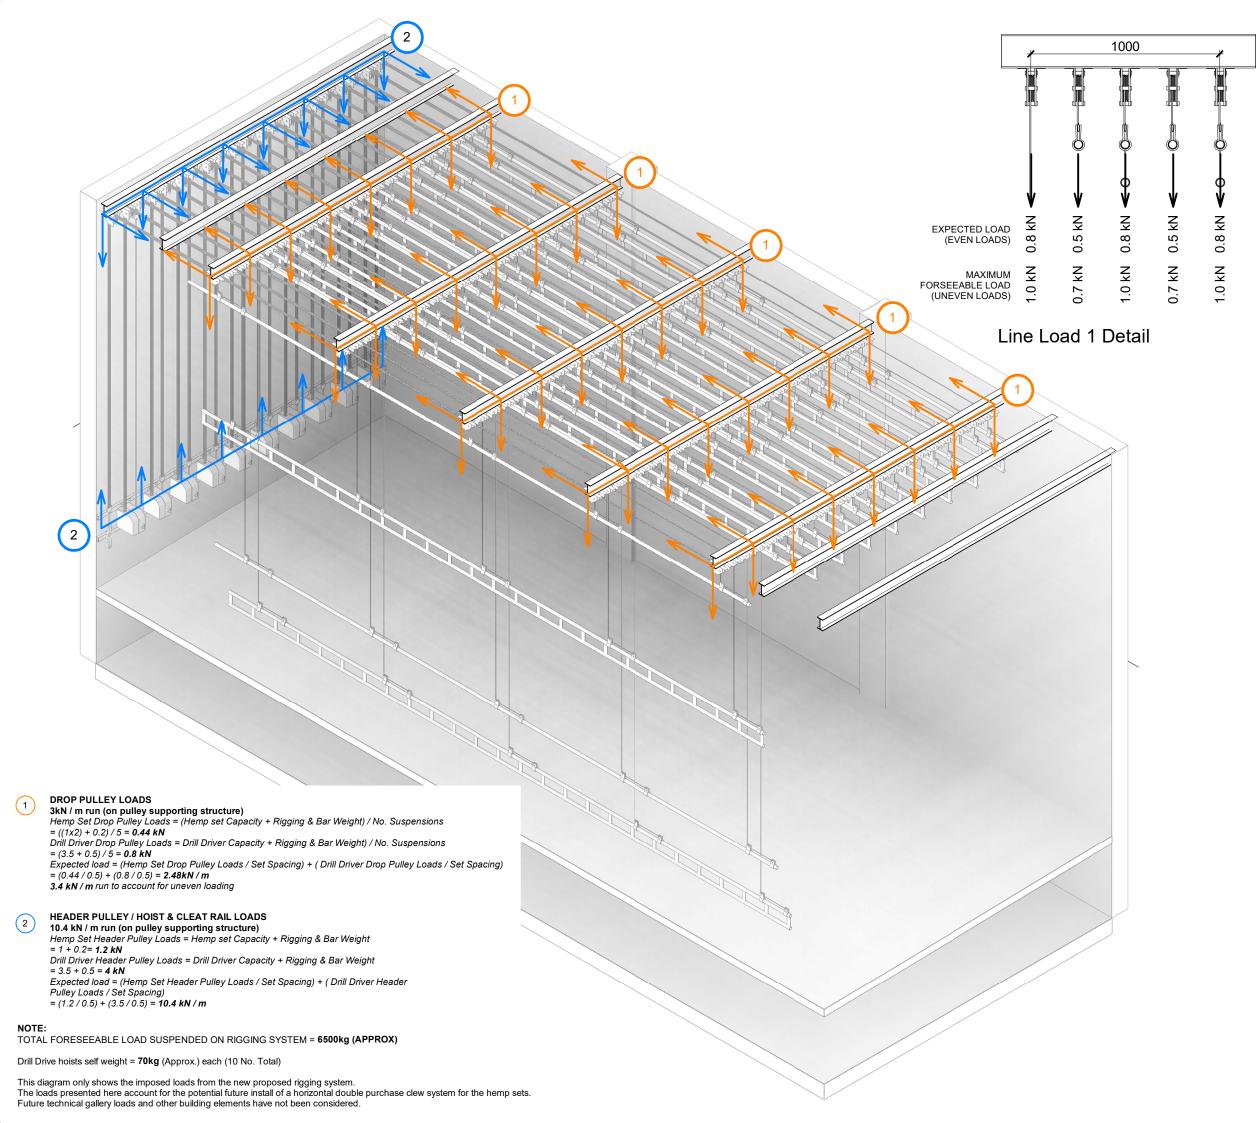

Line Load 2 Detail

This drawing is design intent only, the Specialist Contractor is responsible for the final system design and construction drawings.