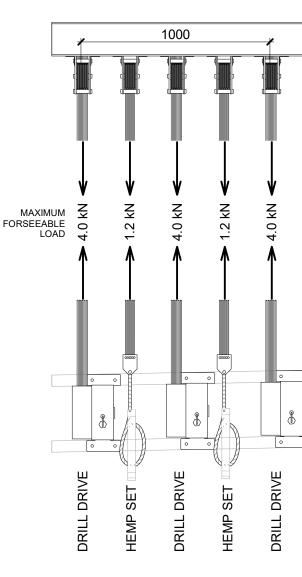

Line Load 2 Detail

This drawing is design intent only, the Specialist Contractor is responsible for the final system design and construction drawings.